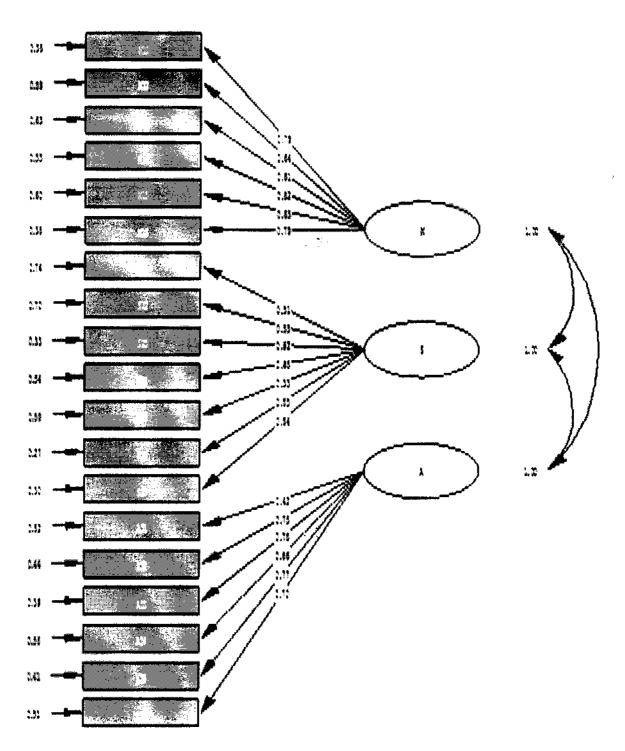

# 

| الصفحة | المعنوان                                                                                                            | الرقم |
|--------|---------------------------------------------------------------------------------------------------------------------|-------|
|        |                                                                                                                     | 45    |
| 3      | هيكلة الدراسة                                                                                                       | 1     |
| 30     | المخطط الفرضي للدراسة                                                                                               | 2     |
| 36     | توزيع افراد العينة حسب النوع الاجتماعي                                                                              | 3     |
| 36     | توزيع افراد العينة حسب العمر                                                                                        | 4     |
| 37     | توزيع افراد العينة حسب المؤهل العلمي                                                                                | 5     |
| 38     | توزيع افراد العينة حسب المنصب الوظيفي                                                                               | 6     |
| 39     | توزيع افراد العينة حسب سنوات الخدمة                                                                                 | 7     |
| 51     | أهمية مناخ روحانية مكان العمل                                                                                       | 8     |
| 57     | علاقة روحانية مكان العمل بالمفاهيم (الذكاء الروحي، راس المال الروحي، القيادة الروحية).                              | 9     |
| 75     | الاختلاف بين مفهوم الهوية التنظيمية والمفاهيم الاخرى ذات العلاقة                                                    | 10    |
| 95     | ابعاد سلوك المواطنة التنظيمية                                                                                       | 11    |
| 107    | المعاملات المعيارية لروحانية مكان العمل                                                                             | 12    |
| 109    | المعاملات المعيارية لجاذبية الهوية التنظيمية                                                                        | 13    |
| 111    | المعاملات المعيارية لسلوك المواطنة التنظيمية                                                                        | 14    |
| 158    | النموذج السببي للعلاقة بين متغيرات الدراسة الثلاث (روحانية مكان العمل، وجاذبية النموية التنظيمية وسلوك المساعدة)    | 15    |
| 160    | النموذج السببي للعلاقة بين متغيرات الدراسة الثلاث (روحانية مكان العمل، وجاذبية النهوية التنظيمية وسلوك المساعدة)    | 16    |
| 162    | النموذج السببي للعلاقة بين متغيرات الدراسة الثلاث (روحانية مكان العمل، وجاذبية الهوية التنظيمية والإبداع)           | 17    |
| 165    | النموذج السببي للعلاقة بين متغيرات الدراسة التلاث (روحانية مكان العمل، وجاذبية<br>الهوية التنظيمية والروح الرياضية) | 18    |