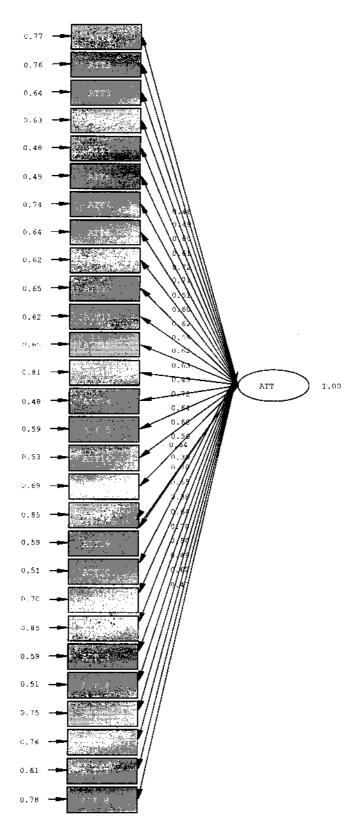

# 

| الصفحة | المعنوان                                                                                                            | الرقم |
|--------|---------------------------------------------------------------------------------------------------------------------|-------|
|        |                                                                                                                     | 45    |
| 3      | هيكلة الدراسة                                                                                                       | 1     |
| 30     | المخطط الفرضي للدراسة                                                                                               | 2     |
| 36     | توزيع افراد العينة حسب النوع الاجتماعي                                                                              | 3     |
| 36     | توزيع افراد العينة حسب العمر                                                                                        | 4     |
| 37     | توزيع افراد العينة حسب المؤهل العلمي                                                                                | 5     |
| 38     | توزيع افراد العينة حسب المنصب الوظيفي                                                                               | 6     |
| 39     | توزيع افراد العينة حسب سنوات الخدمة                                                                                 | 7     |
| 51     | أهمية مناخ روحانية مكان العمل                                                                                       | 8     |
| 57     | علاقة روحانية مكان العمل بالمفاهيم (الذكاء الروحي، راس المال الروحي، القيادة الروحية).                              | 9     |
| 75     | الاختلاف بين مفهوم الهوية التنظيمية والمفاهيم الاخرى ذات العلاقة                                                    | 10    |
| 95     | ابعاد سلوك المواطنة التنظيمية                                                                                       | 11    |
| 107    | المعاملات المعيارية لروحانية مكان العمل                                                                             | 12    |
| 109    | المعاملات المعيارية لجاذبية الهوية التنظيمية                                                                        | 13    |
| 111    | المعاملات المعيارية لسلوك المواطنة التنظيمية                                                                        | 14    |
| 158    | النموذج السببي للعلاقة بين متغيرات الدراسة الثلاث (روحانية مكان العمل، وجاذبية النموية التنظيمية وسلوك المساعدة)    | 15    |
| 160    | النموذج السببي للعلاقة بين متغيرات الدراسة الثلاث (روحانية مكان العمل، وجاذبية النهوية التنظيمية وسلوك المساعدة)    | 16    |
| 162    | النموذج السببي للعلاقة بين متغيرات الدراسة الثلاث (روحانية مكان العمل، وجاذبية الهوية التنظيمية والإبداع)           | 17    |
| 165    | النموذج السببي للعلاقة بين متغيرات الدراسة التلاث (روحانية مكان العمل، وجاذبية<br>الهوية التنظيمية والروح الرياضية) | 18    |