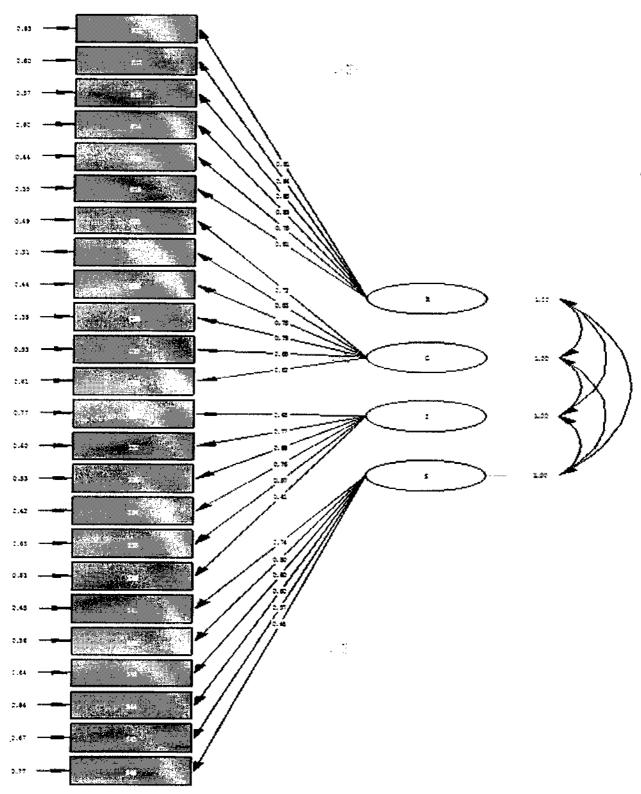

# 

| الصفحة | المعنوان                                                                                                            | الرقم |
|--------|---------------------------------------------------------------------------------------------------------------------|-------|
|        |                                                                                                                     | 45    |
| 3      | هيكلة الدراسة                                                                                                       | 1     |
| 30     | المخطط الفرضي للدراسة                                                                                               | 2     |
| 36     | توزيع افراد العينة حسب النوع الاجتماعي                                                                              | 3     |
| 36     | توزيع افراد العينة حسب العمر                                                                                        | 4     |
| 37     | توزيع افراد العينة حسب المؤهل العلمي                                                                                | 5     |
| 38     | توزيع افراد العينة حسب المنصب الوظيفي                                                                               | 6     |
| 39     | توزيع افراد العينة حسب سنوات الخدمة                                                                                 | 7     |
| 51     | أهمية مناخ روحانية مكان العمل                                                                                       | 8     |
| 57     | علاقة روحانية مكان العمل بالمفاهيم (الذكاء الروحي، راس المال الروحي، القيادة الروحية).                              | 9     |
| 75     | الاختلاف بين مفهوم الهوية التنظيمية والمفاهيم الاخرى ذات العلاقة                                                    | 10    |
| 95     | ابعاد سلوك المواطنة التنظيمية                                                                                       | 11    |
| 107    | المعاملات المعيارية لروحانية مكان العمل                                                                             | 12    |
| 109    | المعاملات المعيارية لجاذبية الهوية التنظيمية                                                                        | 13    |
| 111    | المعاملات المعيارية لسلوك المواطنة التنظيمية                                                                        | 14    |
| 158    | النموذج السببي للعلاقة بين متغيرات الدراسة الثلاث (روحانية مكان العمل، وجاذبية النموية التنظيمية وسلوك المساعدة)    | 15    |
| 160    | النموذج السببي للعلاقة بين متغيرات الدراسة الثلاث (روحانية مكان العمل، وجاذبية النهوية التنظيمية وسلوك المساعدة)    | 16    |
| 162    | النموذج السببي للعلاقة بين متغيرات الدراسة الثلاث (روحانية مكان العمل، وجاذبية الهوية التنظيمية والإبداع)           | 17    |
| 165    | النموذج السببي للعلاقة بين متغيرات الدراسة التلاث (روحانية مكان العمل، وجاذبية<br>الهوية التنظيمية والروح الرياضية) | 18    |