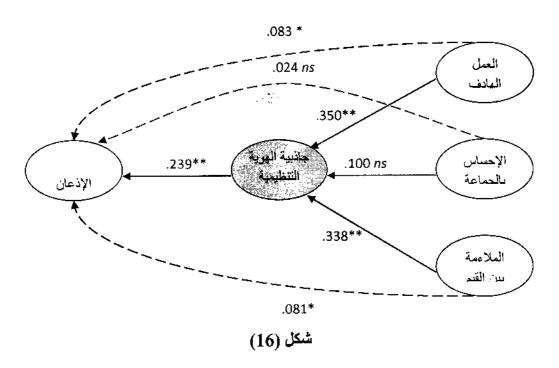

# 

| الصفحة | المعنوان                                                                                                            | الرقم |
|--------|---------------------------------------------------------------------------------------------------------------------|-------|
|        |                                                                                                                     | 45    |
| 3      | هيكلة الدراسة                                                                                                       | 1     |
| 30     | المخطط الفرضي للدراسة                                                                                               | 2     |
| 36     | توزيع افراد العينة حسب النوع الاجتماعي                                                                              | 3     |
| 36     | توزيع افراد العينة حسب العمر                                                                                        | 4     |
| 37     | توزيع افراد العينة حسب المؤهل العلمي                                                                                | 5     |
| 38     | توزيع افراد العينة حسب المنصب الوظيفي                                                                               | 6     |
| 39     | توزيع افراد العينة حسب سنوات الخدمة                                                                                 | 7     |
| 51     | أهمية مناخ روحانية مكان العمل                                                                                       | 8     |
| 57     | علاقة روحانية مكان العمل بالمفاهيم (الذكاء الروحي، راس المال الروحي، القيادة الروحية).                              | 9     |
| 75     | الاختلاف بين مفهوم الهوية التنظيمية والمفاهيم الاخرى ذات العلاقة                                                    | 10    |
| 95     | ابعاد سلوك المواطنة التنظيمية                                                                                       | 11    |
| 107    | المعاملات المعيارية لروحانية مكان العمل                                                                             | 12    |
| 109    | المعاملات المعيارية لجاذبية الهوية التنظيمية                                                                        | 13    |
| 111    | المعاملات المعيارية لسلوك المواطنة التنظيمية                                                                        | 14    |
| 158    | النموذج السببي للعلاقة بين متغيرات الدراسة الثلاث (روحانية مكان العمل، وجاذبية النموية التنظيمية وسلوك المساعدة)    | 15    |
| 160    | النموذج السببي للعلاقة بين متغيرات الدراسة الثلاث (روحانية مكان العمل، وجاذبية النهوية التنظيمية وسلوك المساعدة)    | 16    |
| 162    | النموذج السببي للعلاقة بين متغيرات الدراسة الثلاث (روحانية مكان العمل، وجاذبية الهوية التنظيمية والإبداع)           | 17    |
| 165    | النموذج السببي للعلاقة بين متغيرات الدراسة التلاث (روحانية مكان العمل، وجاذبية<br>الهوية التنظيمية والروح الرياضية) | 18    |