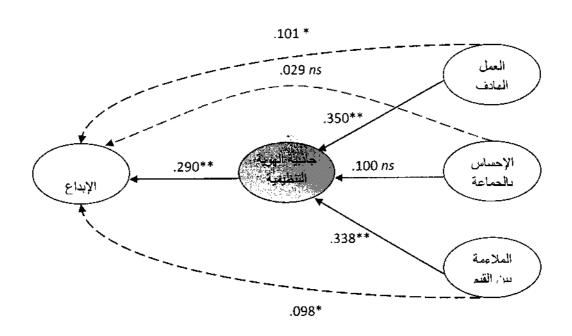

# 

| الصفحة | المعنوان                                                                                                            | الرقم |
|--------|---------------------------------------------------------------------------------------------------------------------|-------|
|        |                                                                                                                     | 45    |
| 3      | هيكلة الدراسة                                                                                                       | 1     |
| 30     | المخطط الفرضي للدراسة                                                                                               | 2     |
| 36     | توزيع افراد العينة حسب النوع الاجتماعي                                                                              | 3     |
| 36     | توزيع افراد العينة حسب العمر                                                                                        | 4     |
| 37     | توزيع افراد العينة حسب المؤهل العلمي                                                                                | 5     |
| 38     | توزيع افراد العينة حسب المنصب الوظيفي                                                                               | 6     |
| 39     | توزيع افراد العينة حسب سنوات الخدمة                                                                                 | 7     |
| 51     | أهمية مناخ روحانية مكان العمل                                                                                       | 8     |
| 57     | علاقة روحانية مكان العمل بالمفاهيم (الذكاء الروحي، راس المال الروحي، القيادة الروحية).                              | 9     |
| 75     | الاختلاف بين مفهوم الهوية التنظيمية والمفاهيم الاخرى ذات العلاقة                                                    | 10    |
| 95     | ابعاد سلوك المواطنة التنظيمية                                                                                       | 11    |
| 107    | المعاملات المعيارية لروحانية مكان العمل                                                                             | 12    |
| 109    | المعاملات المعيارية لجاذبية الهوية التنظيمية                                                                        | 13    |
| 111    | المعاملات المعيارية لسلوك المواطنة التنظيمية                                                                        | 14    |
| 158    | النموذج السببي للعلاقة بين متغيرات الدراسة الثلاث (روحانية مكان العمل، وجاذبية النموية التنظيمية وسلوك المساعدة)    | 15    |
| 160    | النموذج السببي للعلاقة بين متغيرات الدراسة الثلاث (روحانية مكان العمل، وجاذبية النهوية التنظيمية وسلوك المساعدة)    | 16    |
| 162    | النموذج السببي للعلاقة بين متغيرات الدراسة الثلاث (روحانية مكان العمل، وجاذبية الهوية التنظيمية والإبداع)           | 17    |
| 165    | النموذج السببي للعلاقة بين متغيرات الدراسة التلاث (روحانية مكان العمل، وجاذبية<br>الهوية التنظيمية والروح الرياضية) | 18    |