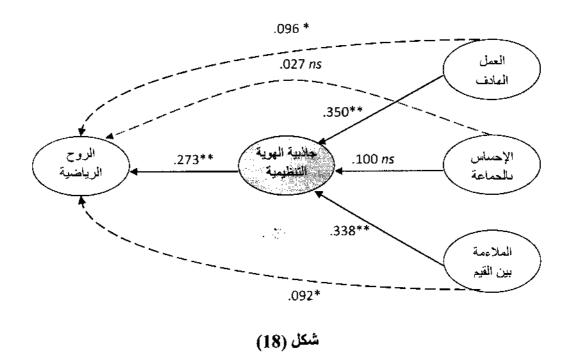

| 151       | الفرضية الرئيسية السادسة 1                                  | 25 |
|-----------|-------------------------------------------------------------|----|
| 152       | الفرضية الرئيسية السادسة _2                                 | 26 |
| 154       | الفرضية الرئيسية السادسة _3                                 | 27 |
| 156       | الفرضية الرئيسية السادسة _4                                 | 28 |
| 157       | نتائج إختبار الفرضية الرئيسة السابعة -1 للتأثير غير المباشر | 29 |
| 159       | نتائج إختبار Sobel للفرضية السابعة -1                       | 30 |
| 160       | نتائج إختبار الفرضية الرئيسة السابعة -2 للتأثير غير المباشر | 31 |
| 161       | نتائج إختبار Sobel للفرضية السابعة -2.                      | 32 |
| 162       | نتائج إختبار الفرضية الرئيسة السابعة -3 للتأثير غير المباشر | 33 |
| 163       | نتائج إختبار Sobel للفرضية السابعة -3                       | 34 |
| 164       | نتائج إختبار الفرضية الرئيسة السابعة -4 للتأثير غير المباشر | 35 |
| 166       | نتائج إختبار Sobel للفرضية السابعة -4                       | 36 |
| 168 – 167 | خلاصة نتانج اختبار الفرضيات                                 | 37 |

الرئيس والاهداف الفرعية المنبئقة منه تم بناء نموذج افتراضى ليتعاطى مع ثلاثة انواع من المتغيرات تمثلت به (روحانية مكان العمل وجاذبية الهوية التنظيمية وسلوك المواطنة التنظيمية) وتم صياغة سبعة فرضيات رئيسة انبثقت منها عدد من الفرضيات الفرعية ،أهتمت الفرضيات الرئيسة الاولى والثانية والثالثة لبحث علاقات الارتباط بين المتغيرات الثلاثة في حين اهتمت الفرضيتين الرابعة والخامسة بدراسة علاقات التأثير المباشر فيما بين المتغيرات المذكورة، اما الفرضية السادسة فقد درست علاقات التأثير لأبعاد روحانية مكان العمل على ابعاد سلوك المواطنة التنظيمية عبر فرضيات فرعية أربع، وأخيرا فإن الفرضية الرئيسة السابعة ستتناول الدراسة عن علاقات التأثير غير المباشرة لأبعاد روحانية مكان العمل على ابعاد سلوك المواطنة التنظيمية بتوسيط جاذبية الهوية التنظيمية وقد قسمت كذلك على أربع فرضيات فرعية أيضا اما الفصل الاول من الدراسة فقد تناول الجهود المعرفة السابقة والاطار المنهجي للدراسة في حين تناول الفصل الثاني وبمباحث ثلاثة متغيرات الدراسة إذ عرض المبحث الاول لروحانية مكان العمل من حيث جذورها التاريخية ومفهومها واهميتها وعلاقتها بمفاهيم اخرى قريبة منها مثل راس المال الروحي والذكاء الروحي والقيادة الروحية تم تعرض الى لأهميتها وابعادها التي تم اختيارها بعد ان عرض مساهمات متعددة، اذ رجحت الدراسة ثلاثة ابعاد يرى الباحث انها اقرب الى واقع المنظمة المبحوثة وهي (العمل الهادف، الاحساس بالجماعة، والملاءمة بين قيم الفرد وقيم المنظمة) وقد قدمت اسباباً لهذا الترجيح تأتي في حينها في حين عرض المبحث الثاني في هذا الفصل لمتغير جاذبية الهوية التنظيمية من حيث مفهومها وعلاقتها بالمفاهيم الأخرى (السمعة التنظيمية، والصورة التنظيمية، والمكانة المدركة) وأهميتها وطريقة قياسها اما المبحث الثالث في هذا الفصل فقد تناول سلوك المواطنة التنظيمية اذ انصب الجهد على الاصول التاريخية لهذا المتغير وعرض كذلك مفهومه واهميته وابعاده. اذ عرضت الدراسة مجموعة من المساهمات التي تعرضت لهذا المفهوم واختارت احدى المساهمات التي وجدتها أقرب للتطبيق في منظمة العمل المبحوثة. في حين تعرض الفصل الثالث للإطار العملي للبحث في ثلاثة مباحث. اذ تناول المبحث الاول بناء مقاييس الدراسة وتعرض المبحث الثاني للوصف الاحصائي للدراسة في حين عرض المبحث الثالث اختبار فرضيات الدراسة. اما الفصل الرابع والاخير فقد تعرض لتناول الاستنتاجات والتوصيات التي توصيلت اليها الدراسة والتي يامل الباحث من خلالها الارتقاء بمستوى الاداء والتطوع لدى افراد المنظمة المبحوثة والمنظمات التي يمكن ان تستفيد من هذه الدراسة في المستقبل ان شاء الله تعالى.