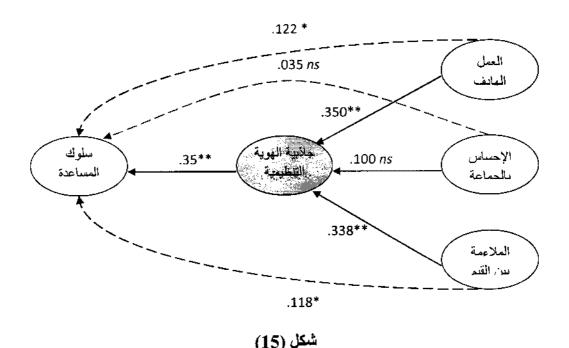

# 

| الصفحة | المعنوان                                                                                                            | الرقم |
|--------|---------------------------------------------------------------------------------------------------------------------|-------|
|        |                                                                                                                     | 45    |
| 3      | هيكلة الدراسة                                                                                                       | 1     |
| 30     | المخطط الفرضي للدراسة                                                                                               | 2     |
| 36     | توزيع افراد العينة حسب النوع الاجتماعي                                                                              | 3     |
| 36     | توزيع افراد العينة حسب العمر                                                                                        | 4     |
| 37     | توزيع افراد العينة حسب المؤهل العلمي                                                                                | 5     |
| 38     | توزيع افراد العينة حسب المنصب الوظيفي                                                                               | 6     |
| 39     | توزيع افراد العينة حسب سنوات الخدمة                                                                                 | 7     |
| 51     | أهمية مناخ روحانية مكان العمل                                                                                       | 8     |
| 57     | علاقة روحانية مكان العمل بالمفاهيم (الذكاء الروحي، راس المال الروحي، القيادة الروحية).                              | 9     |
| 75     | الاختلاف بين مفهوم الهوية التنظيمية والمفاهيم الاخرى ذات العلاقة                                                    | 10    |
| 95     | ابعاد سلوك المواطنة التنظيمية                                                                                       | 11    |
| 107    | المعاملات المعيارية لروحانية مكان العمل                                                                             | 12    |
| 109    | المعاملات المعيارية لجاذبية الهوية التنظيمية                                                                        | 13    |
| 111    | المعاملات المعيارية لسلوك المواطنة التنظيمية                                                                        | 14    |
| 158    | النموذج السببي للعلاقة بين متغيرات الدراسة الثلاث (روحانية مكان العمل، وجاذبية النموية التنظيمية وسلوك المساعدة)    | 15    |
| 160    | النموذج السببي للعلاقة بين متغيرات الدراسة الثلاث (روحانية مكان العمل، وجاذبية النهوية التنظيمية وسلوك المساعدة)    | 16    |
| 162    | النموذج السببي للعلاقة بين متغيرات الدراسة الثلاث (روحانية مكان العمل، وجاذبية الهوية التنظيمية والإبداع)           | 17    |
| 165    | النموذج السببي للعلاقة بين متغيرات الدراسة التلاث (روحانية مكان العمل، وجاذبية<br>الهوية التنظيمية والروح الرياضية) | 18    |